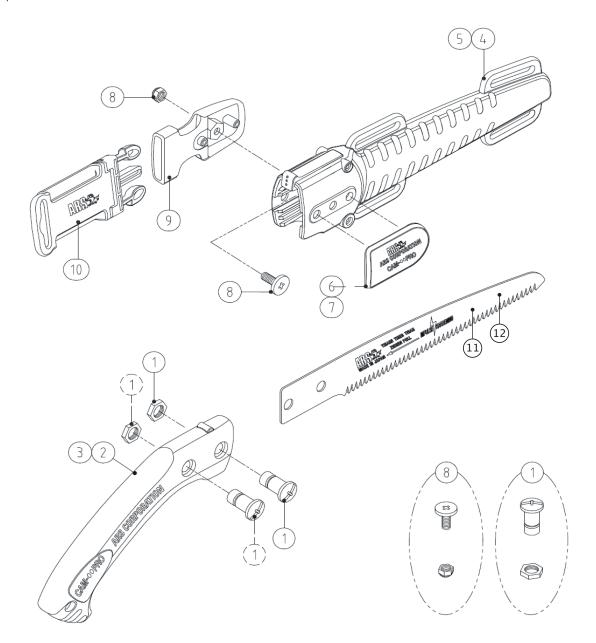

<<**PRUNING SAW>>** NO. 7

## CAM-18PRO / CAM-24PRO

| PARTS NO. S  | SPECIFICATION                   | PARTS NO. SPECIFICATION |
|--------------|---------------------------------|-------------------------|
| ① SP-359     | BOLT & NUT FOR CAM/CT/UV/CTR/   |                         |
|              | UVR-PRO SERIES (1PC EACH)       |                         |
| ② SP-360     | GRIP FOR CAM-18PRO              |                         |
| ③ SP-361     | GRIP FOR CAM-24PRO              |                         |
| ④ SP-362     | SHEATH ONLY, FOR CAM-18PRO      |                         |
|              | (WITHOUT NAME PLATE OR BELT (   |                         |
| ⑤ SP-363     | SHEATH ONLY, FOR CAM-24PRO      |                         |
|              | (WITHOUT NAME PLATE OR BELT (   |                         |
| ⑥ SP-364     | NAME PLATE FOR CAM-18PRO        |                         |
| ⑦ SP-365     | NAME PLATE FOR CAM-24PRO        |                         |
| ® SP-366     | BOLT & NUT FOR THE BELT CLIP OF |                         |
|              | CAM/CT/UV/CTR/UVR-PRO SERIES    |                         |
| 9 SP-367     | BELT CLIP FOR CAM/CT/UV/CTR/    |                         |
|              | UVR-PRO SERIES                  |                         |
| ⊚ SP-429     | BELT FOR CAM/CT/UV-PRO SERIES   |                         |
| ① ARS18PRO-1 | SPARE BLADE                     |                         |
| ② ARS24PRO-1 | SPARE BLADE                     |                         |